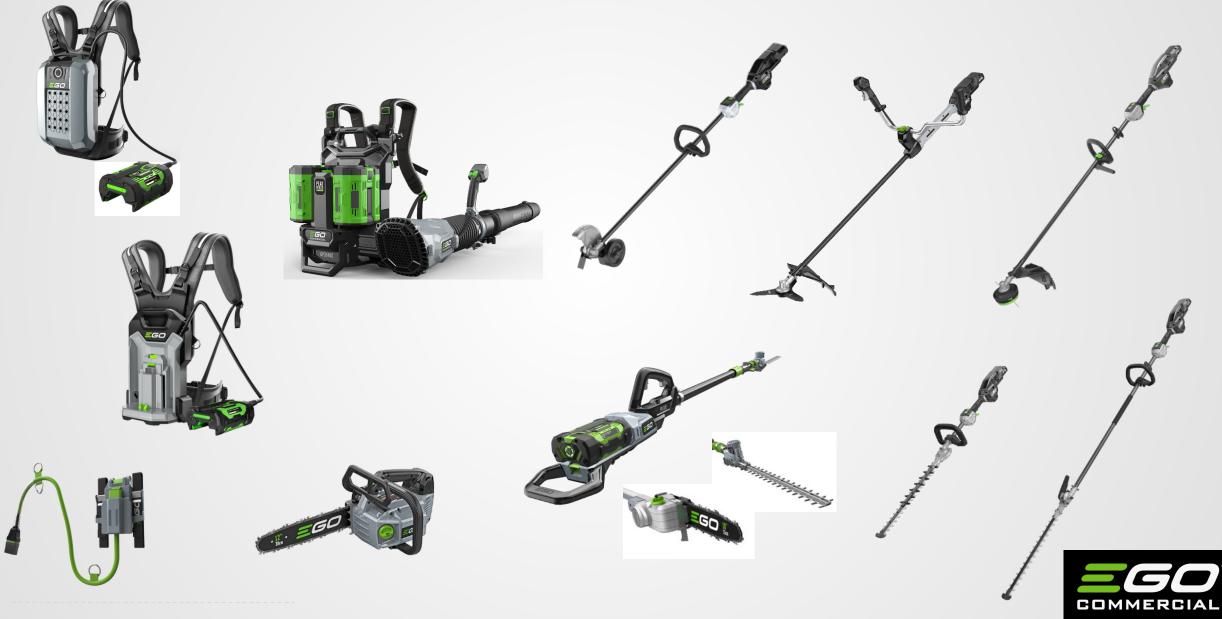

# COMMERCIAL

#### EGO POWER+ COMMERCIAL 30 DAY MONEY BACK GUARANTEE

If you are not satisfied with your purchase of an EGO Power+ COMMERCIAL Hand-Held product in Australia or New Zealand for any reason, you can return it within 30 days from date of purchase for a full refund provided you have purchased it from an authorised EGO Power+ Dealer. This promotional offer runs from 1st September to 31st December 2023.

#### **TERMS & CONDITIONS**

The COMMERCIAL Hand-Held product must have been purchased from an authorised EGO Power+ Dealer. The COMMERCIAL Hand-Held product must be returned at the purchaser's expense to the Dealer it was originally purchased from. The COMMERCIAL Hand-Held product must be returned no later than 30 days after the date of purchase. The proof of purchase (invoice / receipt) needs to be presented when returning the COMMERCIAL Hand-Held product. All items listed on the packing list in the user manual of the COMMERCIAL Hand-Held product must be returned. If the COMMERCIAL Hand-Held product was purchased as a KIT, the original battery and charger must be returned with the COMMERCIAL Hand-Held product. The returned COMMERCIAL Hand-Held product can have signs of being used, but needs to be clean, free of debris, stains and markings. If the COMMERCIAL Hand-Held product or any of the items supplied are returned damaged, missing, or in an unusable and/or poor condition (manufacturing defects excluded), the authorised Dealer may refuse a refund. If the COMMERCIAL Hand-Held product, it does not apply to any other categories. The refund excludes any postage, handling or transportation costs. This offer is non-transferable and applies only to the original purchaser.